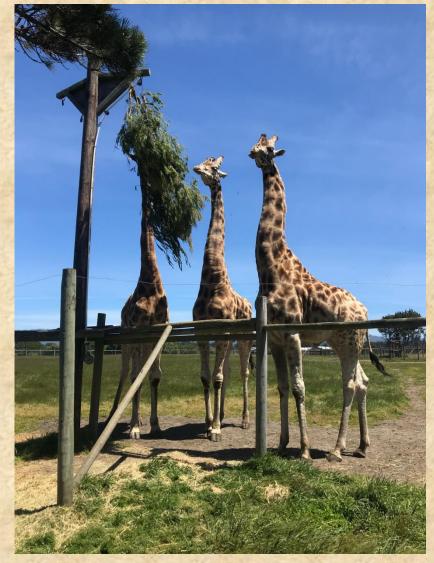

#### Management

- Encouraging exploration & movement (7 acre pasture)
- Outside tower feeder
- Locked out of barn & paddock in nice weather

#### Diet

- Alfalfa through narrow opening feeders
- Browse 1-2 times a day
- Mazuri Wild Herbivore Hi Fiber Diet broken into 3 feedings
- Lettuce on tours & in enrichment
- Free choice mineral & salt blocks
- Wasa Light Rye Crackers training