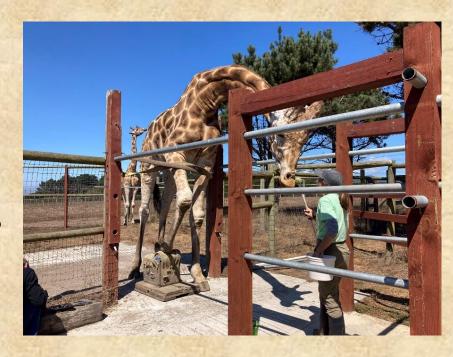

### Training Areas – Wooden Chute

- Jugular blood draws
- Weights
- Sedations
- Touch on face

## Training Areas – Outdoor Space

### Training Areas - Outdoor Space

- Front hoof trims
- Back hoof trims
- Radiographs
- Shoulder injections
- Ultrasounds