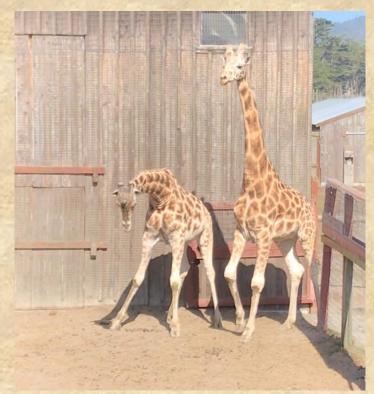

### Challenges

- Maturing into adults = breeding bull behaviors
- Sparring
- Mounting & herding
- Good physical activity when playful
- Quality of life decreased when behaviors increased intensity
- Mazi separated due to aggression

#### Modifications

- Higher fences to prevent sparring
- Higher drinkers to prevent injuries

- Individual stalls in the barn
- Multiple options to separate inside and outside