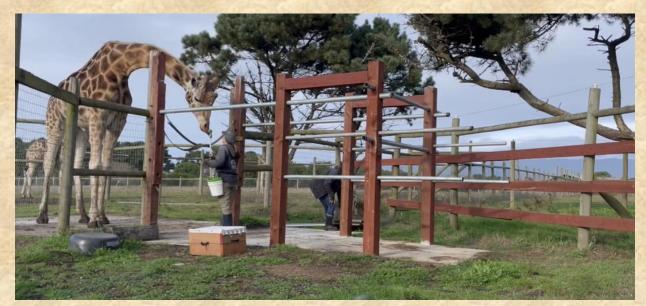

## Training Areas – Outdoor Space

### Training Areas - Outdoor Space

- Front hoof trims
- Back hoof trims
- Radiographs
- Shoulder injections
- Ultrasounds