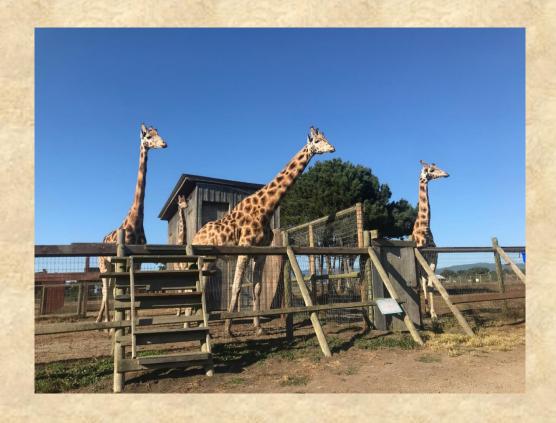

#### **Bachelor Herd**

- 4 Intact Giraffe Bulls (Same Sire)
  - All between 11-12 years old
    - No females on property

Mazi 15 Feet

Jimmy 17 Feet

Jagger ~18 Feet

Sunny 16 Feet