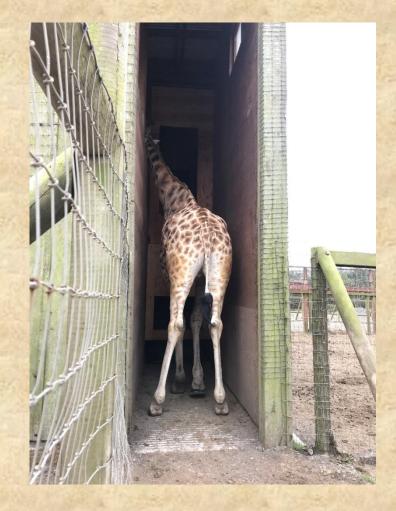

### Training Areas – Wooden Chute

- Jugular blood draws
- Weights
- Sedations
- Touch on face