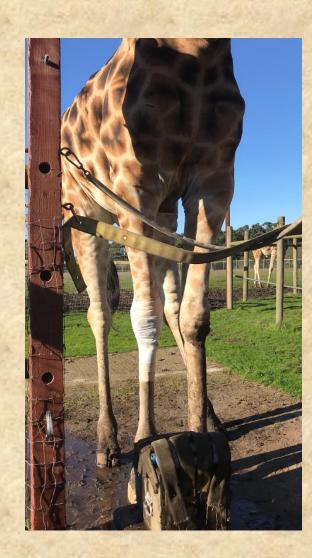

#### **Jimmy**

- Missing toe bone
- Long trims
- Foot soaks for abscesses
- Glue on shoes
- Wound treatment
- Chute sedation
  - Locked inside chute
  - o Halter
  - Blind shoulder injection

### **Jimmy**

- Missing toe bone
- Long trims
- Foot soaks for abscesses
- Glue on shoes
- Wound treatment
- Chute sedation
  - Locked inside chute
  - o Halter
  - Blind shoulder injection