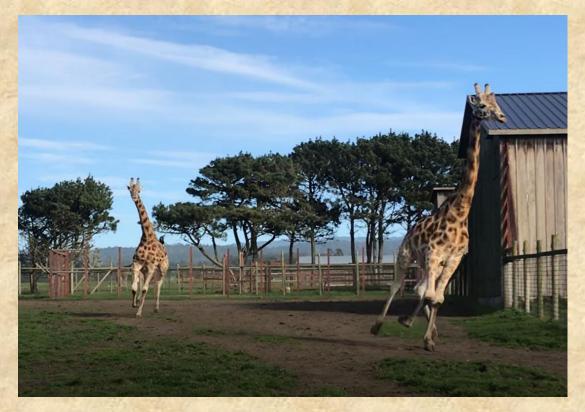

### Challenges

- Maturing into adults = breeding bull behaviors
- Sparring
- Mounting & herding
- Good physical activity when playful
- Quality of life decreased when behaviors increased intensity
- Mazi separated due to aggression