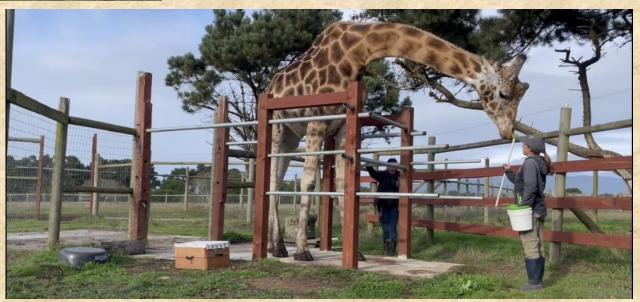

## Training Areas – Outdoor Space

### Training Areas - Outdoor Space

- Front hoof trims
- Back hoof trims
- Radiographs
- Shoulder injections
- Ultrasounds