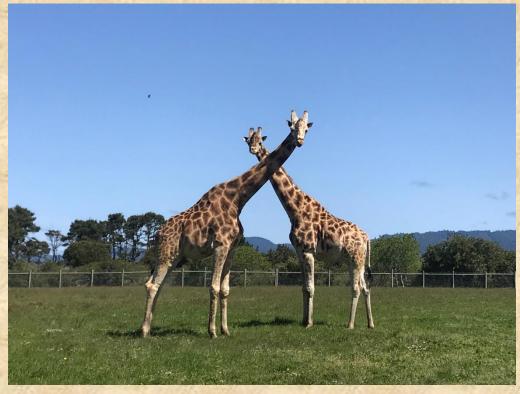

### Challenges

- Maturing into adults = breeding bull behaviors
- Sparring
- Mounting & herding
- Good physical activity when playful
- Quality of life decreased when behaviors increased intensity
- Mazi separated due to aggression