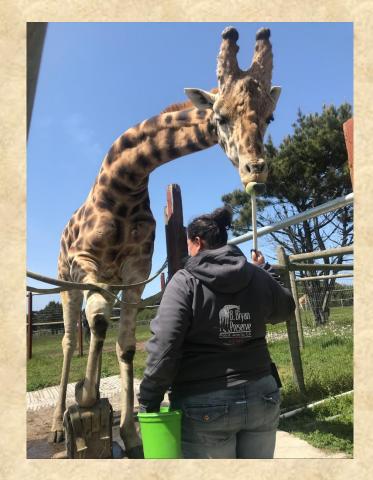

### Training Areas - Outdoor Space

- Front hoof trims
- Back hoof trims
- Radiographs
- Shoulder injections
- Ultrasounds