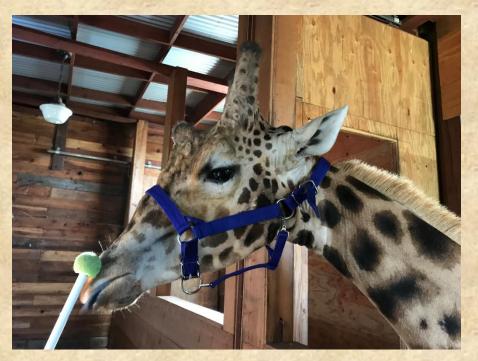

### Training Areas – Wooden Chute

- Jugular blood draws
- Weights
- Sedations
- Touch on face