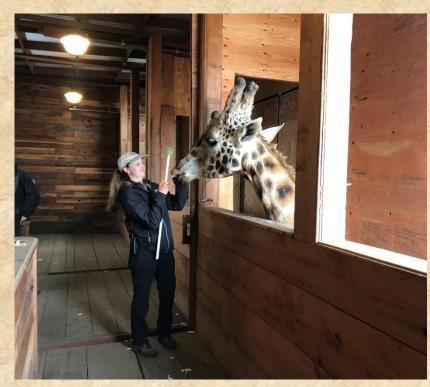

#### Diet

- Alfalfa through narrow opening feeders
- Browse 1-2 times a day
- Mazuri Wild Herbivore Hi Fiber Diet broken into 3 feedings
- Lettuce on tours & in enrichment
- Free choice mineral & salt blocks
- Wasa Light Rye Crackers training