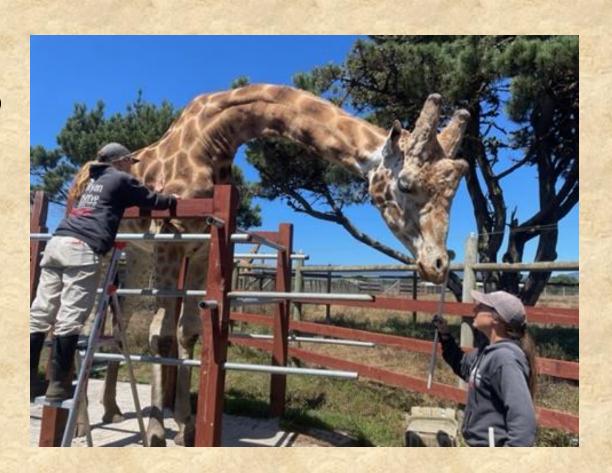

### Training Areas – Wooden Chute

- Jugular blood draws
- Weights
- Sedations
- Touch on face

### Training Areas - Outdoor Space

- Front hoof trims
- Back hoof trims
- Radiographs
- Shoulder injections
- Ultrasounds