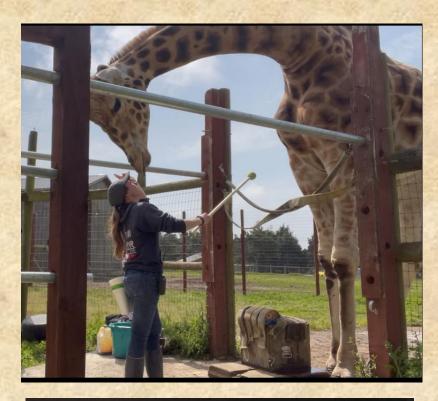

### Training Areas - Outdoor Space

- Front hoof trims
- Back hoof trims
- Radiographs
- Shoulder injections
- Ultrasounds