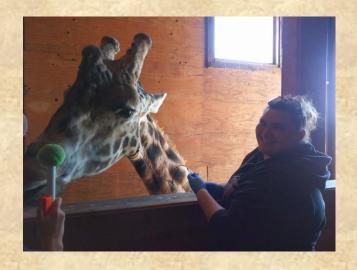

### Training Areas – Wooden Chute

- Jugular blood draws
- Weights
- Sedations
- Touch on face