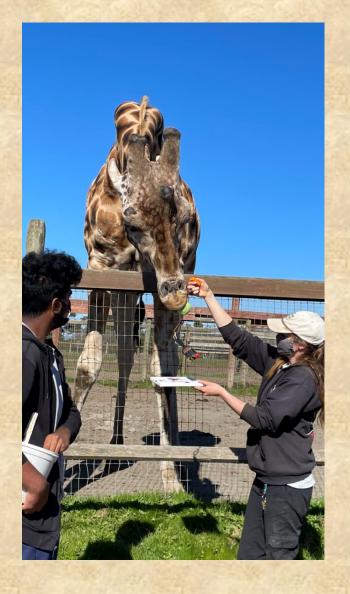

#### Diet

- Alfalfa through narrow opening feeders
- Browse 1-2 times a day
- Mazuri Wild Herbivore Hi Fiber Diet broken into 3 feedings
- Lettuce on tours & in enrichment
- Free choice mineral & salt blocks
- Wasa Light Rye Crackers training