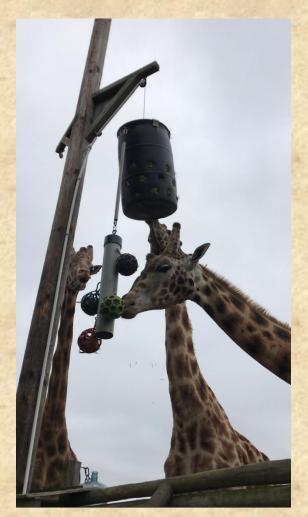

#### Management

- Encouraging exploration & movement (7 acre pasture)
- Outside tower feeder
- Locked out of barn & paddock in nice weather

#### Enrichment

Daily, especially overnight