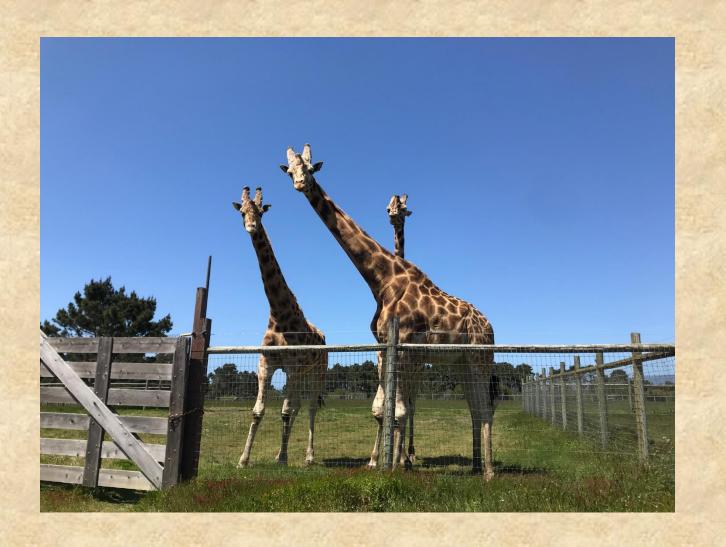

#### B Bryan Preserve

- 110 acre facility
- African hoofstock
- Northern CA coast
- 4 full time animal care staff
- Managed an intact male giraffe herd for nearly a decade

#### **Bachelor Herd**

- 4 Intact Giraffe Bulls (Same Sire)
  - All between 11-12 years old
    - No females on property

Mazi 15 Feet

Jimmy 17 Feet

Jagger ~18 Feet

Sunny 16 Feet