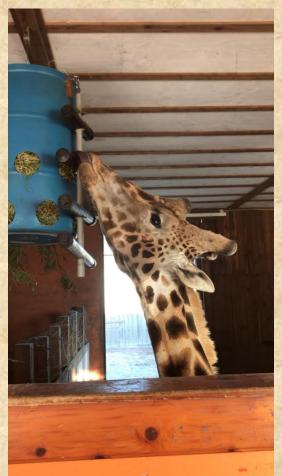

#### Management

- Encouraging exploration & movement (7 acre pasture)
- Outside tower feeder
- Locked out of barn & paddock in nice weather

#### Enrichment

Daily, especially overnight