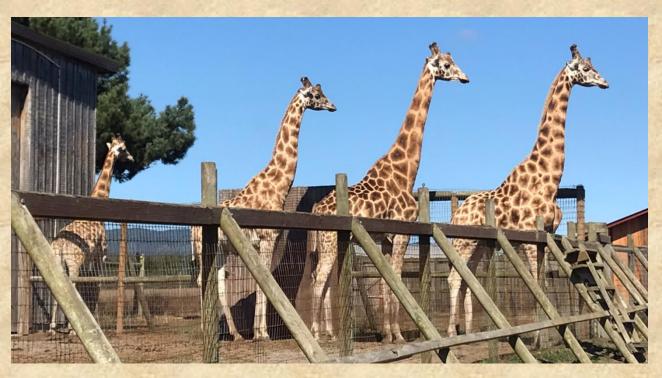

#### **Bachelor Herd**

- 4 Intact Giraffe Bulls (Same Sire)
  - All between 11-12 years old
    - No females on property

Mazi 15 Feet

Jimmy 17 Feet

Jagger ~18 Feet

Sunny 16 Feet