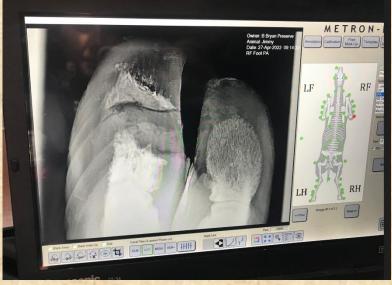

#### **Jimmy**

- Missing toe bone
- Long trims
- Foot soaks for abscesses
- Glue on shoes
- Wound treatment
- Chute sedation
  - Locked inside chute
  - o Halter
  - Blind shoulder injection

### **Jimmy**

- Missing toe bone
- Long trims
- Foot soaks for abscesses
- Glue on shoes
- Wound treatment
- Chute sedation
  - Locked inside chute
  - o Halter
  - Blind shoulder injection