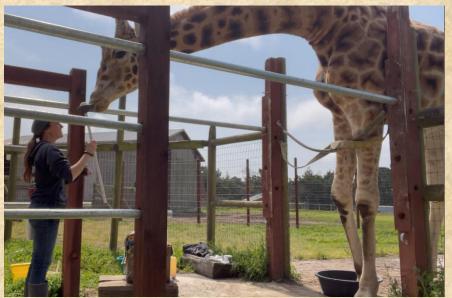

## Training Areas – Outdoor Space

### Training Areas - Outdoor Space

- Front hoof trims
- Back hoof trims
- Radiographs
- Shoulder injections
- Ultrasounds