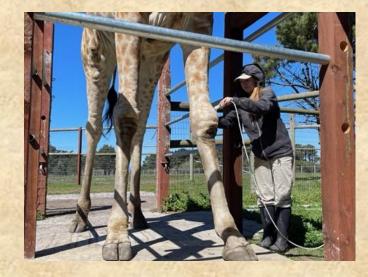

### Training Areas - Outdoor Space

- Front hoof trims
- Back hoof trims
- Radiographs
- Shoulder injections
- Ultrasounds