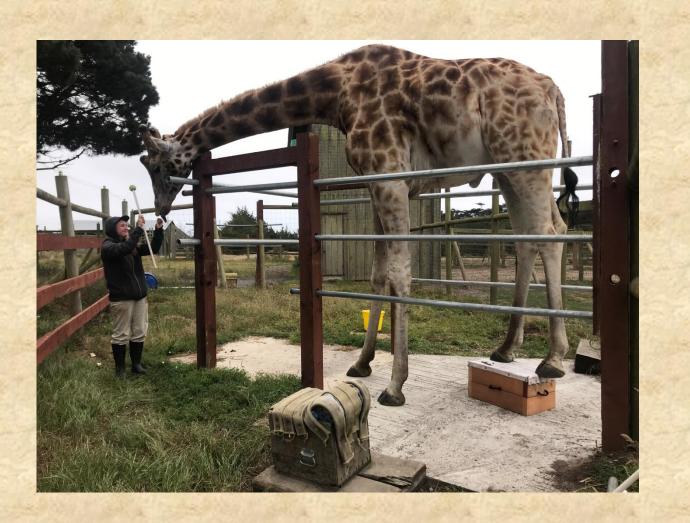

### Training Areas - Outdoor Space

- Front hoof trims
- Back hoof trims
- Radiographs
- Shoulder injections
- Ultrasounds