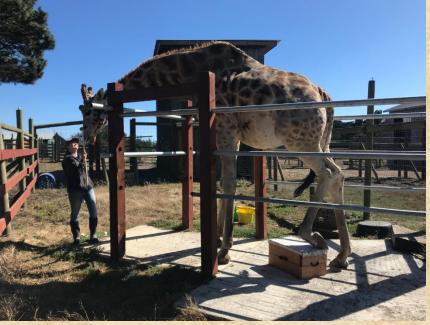

## Training Areas – Outdoor Space

### Training Areas - Outdoor Space

- Front hoof trims
- Back hoof trims
- Radiographs
- Shoulder injections
- Ultrasounds